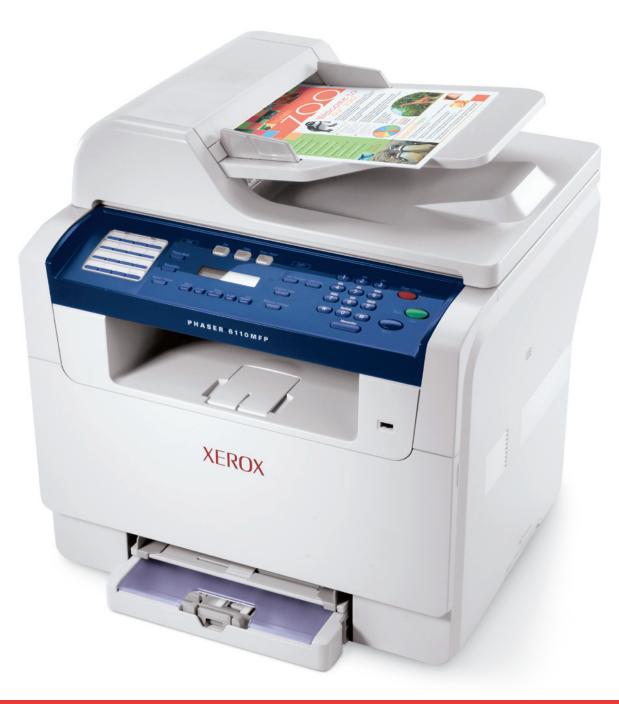

# Phaser® 6110MFP

Finally a color multifunction system that fits your office - and your budget. Convenient, colorful and extremely cost-effective, the Xerox Phaser 6110MFP gives you the features you want for your busy office.

### More for less

It's an all-in-one package that includes all the tools you need - print, copy, scan, fax at one great price.

- can get the right combination of office functions in one? The 6110MFP/S model has the three essentials: print, copy and scan. The 6110MFP/X model adds fax.
- · Consolidating your office tools into one unit will streamline maintenance and everyday use, and save precious office space.
- · Reduce printing costs by taking advantage of cost-saving features like toner-saver mode, N-up printing and manual two-sided printing.
- conserves electricity when not in use.

#### Convenient

From installation to everyday use, the Phaser 6110MFP is designed to make office life more efficient.

- · You won't believe how small and lightweight a color multifunction device can be. It will fit right on your desktop or into tight office spaces.
- Set up and everyday use are extremely simple – 4 mouseclicks for a typical installation is all it takes. Toners are located behind the front panel for easy replacement by users.
- Fully network-ready so that it is accessible to everyone on the office network regardless of platform (PC, Mac, Linux). Handy frontaccess USB port for direct printing (.prn files) from a USB memory device. Also PictBridge compatible.
- Very quiet operation making it a great fit for your office environment.
- · Xerox CentreWare IS embedded web server allows you to manage, configure and trouble-shoot the device from anywhere using a web browser.