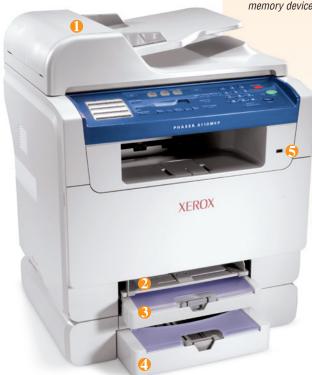

# Phaser® 6110MFP

Finally a color multifunction system that fits your office - and your budget. Convenient, colorful and extremely cost-effective, the Xerox Phaser 6110MFP gives you the features you want for your busy office.

#### Convenient

From installation to everyday use, the Phaser 6110MFP is designed to make office life more efficient.

- · You won't believe how small and lightweight a color multifunction device can be. It will fit right on your desktop or into tight office spaces.
- Set up and everyday use are extremely simple – 4 mouseclicks for a typical installation is all it takes. Toners are located behind the front panel for easy replacement by users.
- Fully network-ready so that it is accessible to everyone on the office network regardless of platform (PC, Mac, Linux). Handy frontaccess USB port for direct printing (.prn files) from a USB memory device. Also PictBridge compatible.
- Very quiet operation making it a great fit for your office environment.
- · Xerox CentreWare IS embedded web server allows you to manage, configure and trouble-shoot the device from anywhere using a web browser.

#### **Designed for ease of use**

- Using the Automatic Document Feeder, you can load up to 50 sheets of paper for one job.
- Use the single-sheet bypass tray for heavy paper, envelopes, labels, postcards and custom sized media.
- The standard 150-sheet paper tray feeds 16 to 43 lb. bond / 60 to 163 gsm.
- Optional additional tray adds 250 sheets of input capacity for a total of 400 sheets.
- SUSB Memory Port allows use of USB flash memory devices. PictBridge compatible.