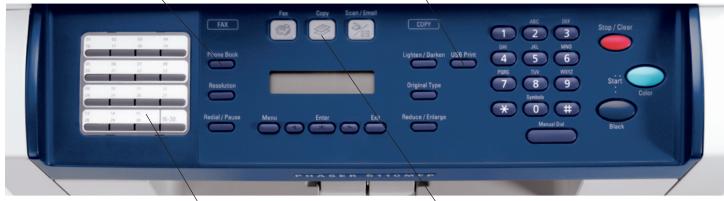

Print files stored on a USB memory device.

Store frequently-dialed fax numbers and enter them with the touch of a few buttons.

All functions are available in color.

Image shown is the 6110MFP/X control panel