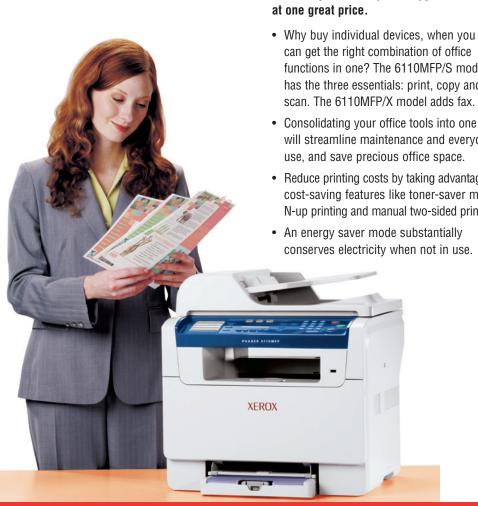

### More for less

It's an all-in-one package that includes all the tools you need - print, copy, scan, fax at one great price.

- can get the right combination of office functions in one? The 6110MFP/S model has the three essentials: print, copy and scan. The 6110MFP/X model adds fax.
- · Consolidating your office tools into one unit will streamline maintenance and everyday use, and save precious office space.
- · Reduce printing costs by taking advantage of cost-saving features like toner-saver mode, N-up printing and manual two-sided printing.
- conserves electricity when not in use.

#### Convenient

From installation to everyday use, the Phaser 6110MFP is designed to make office life more efficient.

- · You won't believe how small and lightweight a color multifunction device can be. It will fit right on your desktop or into tight office spaces.
- Set up and everyday use are extremely simple – 4 mouseclicks for a typical installation is all it takes. Toners are located behind the front panel for easy replacement by users.
- Fully network-ready so that it is accessible to everyone on the office network regardless of platform (PC, Mac, Linux). Handy frontaccess USB port for direct printing (.prn files) from a USB memory device. Also PictBridge compatible.
- Very quiet operation making it a great fit for your office environment.
- · Xerox CentreWare IS embedded web server allows you to manage, configure and trouble-shoot the device from anywhere using a web browser.